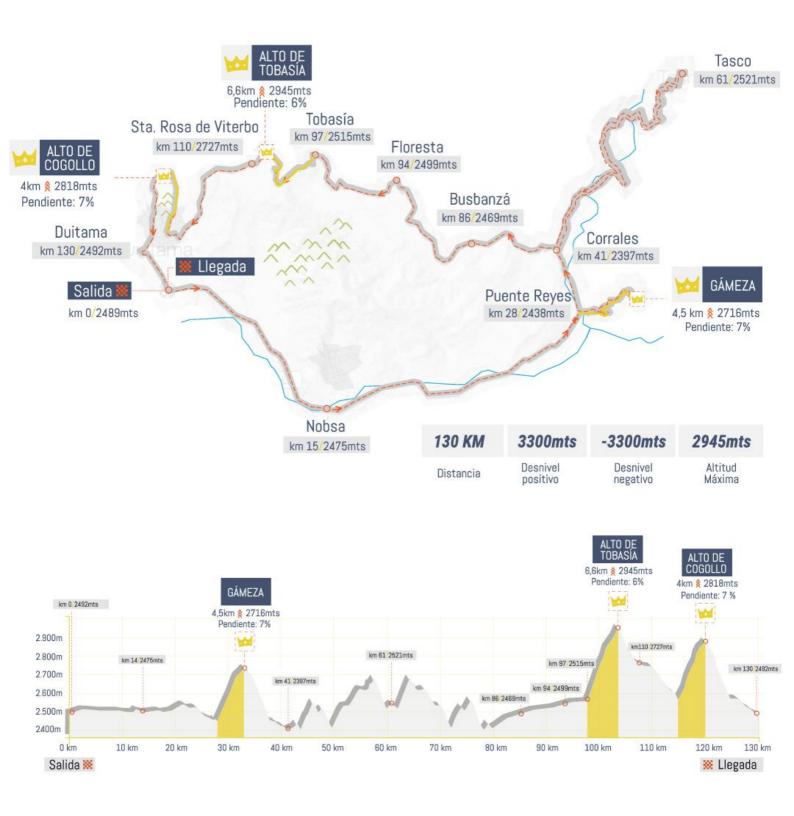

Este año, los mundialistas, además enfrentar nuestro habitual **Puerto del Cogollo**, corolario de nuestros anteriores retos, podrán disfrutar de dos puertos adicionales: el **Alto de Gámeza** y el **Alto de Tobasía**, desde su cara más agresiva, subidas que si bien no son tan largas, sus rampas de doble digito y sus imponentes paisajes les brindarán una experiencia única sobre la bicicleta.

## **RECOMENDACIONES DE SEGURIDAD**

- Recuerde que el evento es de carácter "Recreativo", con tres ascensos cronometrados en la distancia de GF (Alto de Gámeza, Alto de Tobasía y Alto del Cogollo) y dos para el MF (Alto de Tobasía y Alto del Cogollo).
- Todos los participantes del GFBM deberán portar de forma obligatoria la camiseta, número y manilla oficial del evento, lo cual garantiza la atención logística durante todo el recorrido.
- El participante que el día del evento no porte la camiseta oficial del GFBM será excluido del registro fotográfico, y el personal de logística no lo reconocerá como participante del reto mundialista.
- El recorrido se realizará, en su mayor parte, bajo cierre controlado. Siempre recuerde transitar por su derecha y cumpliendo las normas de tránsito y seguridad vial.
- Tenga precaución en los descensos peligrosos, curvas peligrosas y pasos de precaución señalizados en la ruta.
- Recuerde que los ciclistas somos actores viales y debemos observar y acatar cada una de las señales de tránsito que se encuentran en el recorrido (reductores de velocidad, paso a nivel, etc).

- En el recorrido del Gran Fondo hará dos tramos en contraflujo: Puente Reyes – Gámeza – Puente Reyes y entrada a Corrales – Tasco – entrada a Corrales. Estos tramos estarán señalizados en su línea central con conos y banderolas. Hacemos énfasis a los participantes para que transiten exclusivamente por el carril derecho de la vía.
- Siga las recomendaciones de los vehículos de la organización y autoridades de tránsito.
- Tenga presente los tiempos límite en puntos de control (Corrales, 11:30 a.m; Duitama inicio ruta del Mundial 2:00 p.m.). Si ni cumple con estos tiempos límites deberá abordar el bus escoba, si desea continuar el recorrido lo hará bajo su responsabilidad. Estos cortes de tiempo se contemplan teniendo en cuenta el dispositivo de seguridad y cierre autorizado en las vías.
- Durante el recorrido encontrará hidratación, alimentación y asistencia mecánica y ambulancias.
- En la caravana ciclística solo estará permitido el tráfico de los vehículos de logística de la organización, patrocinadores y autoridades de tránsito.