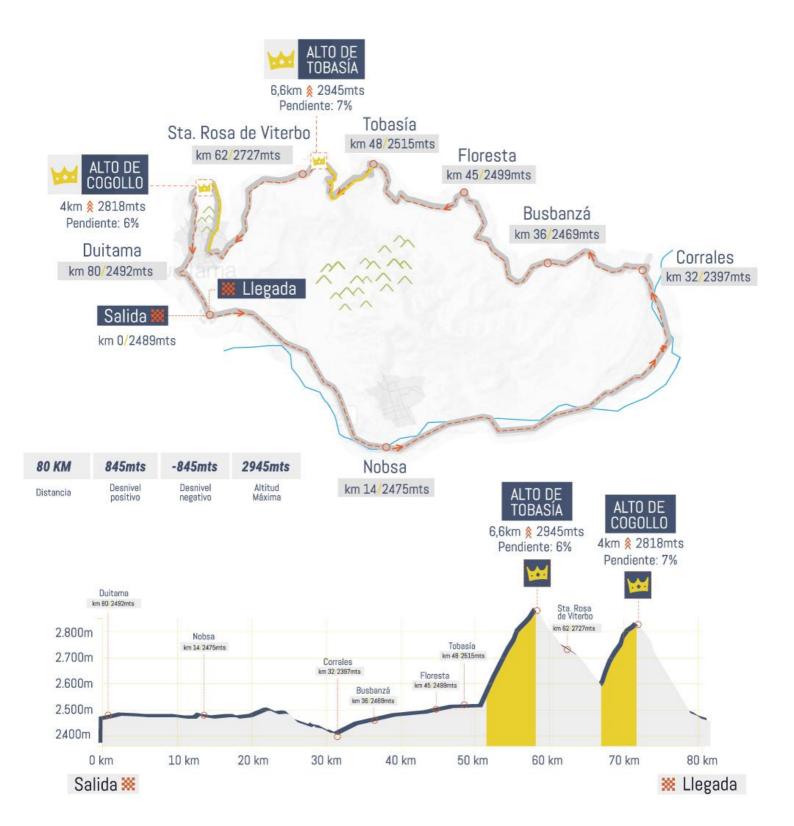

## **RECOMENDACIONES DE SEGURIDAD**

- Recuerde que el evento es de carácter "Recreativo", con tres ascensos cronometrados en la distancia de GF (Alto de Gámeza, Alto de Tobasía y Alto del Cogollo) y dos para el MF (Alto de Tobasía y Alto del Cogollo).
- Todos los participantes del GFBM deberán portar de forma obligatoria la camiseta, número y manilla oficial del evento, lo cual garantiza la atención logística durante todo el recorrido.
- El participante que el día del evento no porte la camiseta oficial del GFBM será excluido del registro fotográfico, y el personal de logística no lo reconocerá como participante del reto mundialista.
- El recorrido se realizará, en su mayor parte, bajo cierre controlado. Siempre recuerde transitar por su derecha y cumpliendo las normas de tránsito y seguridad vial.
- Tenga precaución en los descensos peligrosos, curvas peligrosas y pasos de precaución señalizados en la ruta.
- Recuerde que los ciclistas somos actores viales y debemos observar y acatar cada una de las señales de tránsito que se encuentran en el recorrido (reductores de velocidad, paso a nivel, etc).

- En el recorrido del Gran Fondo hará dos tramos en contraflujo: Puente Reyes – Gámeza – Puente Reyes y entrada a Corrales – Tasco – entrada a Corrales. Estos tramos estarán señalizados en su línea central con conos y banderolas. Hacemos énfasis a los participantes para que transiten exclusivamente por el carril derecho de la vía.
- Siga las recomendaciones de los vehículos de la organización y autoridades de tránsito.
- Tenga presente los tiempos límite en puntos de control (Corrales, 11:30 a.m; Duitama inicio ruta del Mundial 2:00 p.m.). Si ni cumple con estos tiempos límites deberá abordar el bus escoba, si desea continuar el recorrido lo hará bajo su responsabilidad. Estos cortes de tiempo se contemplan teniendo en cuenta el dispositivo de seguridad y cierre autorizado en las vías.
- Durante el recorrido encontrará hidratación, alimentación y asistencia mecánica y ambulancias.
- En la caravana ciclística solo estará permitido el tráfico de los vehículos de logística de la organización, patrocinadores y autoridades de tránsito.