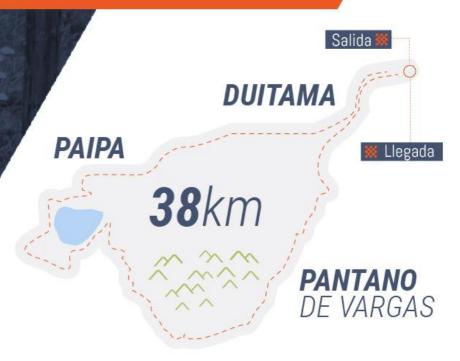

Este año, los mundialistas, además enfrentar nuestro habitual **Puerto del Cogollo**, corolario de nuestros anteriores retos, podrán disfrutar de dos puertos adicionales: el **Alto de Gámeza** y el **Alto de Tobasía**, desde su cara más agresiva, subidas que si bien no son tan largas, sus rampas de doble digito y sus imponentes paisajes les brindarán una experiencia única sobre la bicicleta.

Así, **La Triple Corona** los hará sentir como verdaderos mundialistas que surcarán con valentía y esfuerzo una pequeña muestra de la agreste geografía Boyacense que se ha encargado de forjar a nuestros mejores escarabajos.